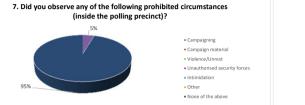

| 7. Did you observe any of the following prohibited circumstances? | Inside | Outside | % Inside | % Outside |
|-------------------------------------------------------------------|--------|---------|----------|-----------|
| Campaigning                                                       | 0      | 0       | 0,00%    | 0,00%     |
| Campaign material                                                 | 0      | 0       | 0,00%    | 0,00%     |
| Violence/Unrest                                                   | 0      | 0       | 0,00%    | 0,00%     |
| Unauthorised security forces                                      | 2      | 0       | 4,65%    | 0,00%     |
| Intimidation                                                      | 0      | 0       | 0,00%    | 0,00%     |
| Other                                                             | 0      | 0       | 0,00%    | 0,00%     |
| None of the above                                                 | 41     | 43      | 95,35%   | 100,00%   |