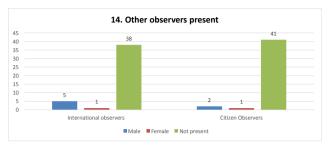

| 14. Were there other observers present | Male | Female | Not present | % Male | % Female | %Not present |
|----------------------------------------|------|--------|-------------|--------|----------|--------------|
| International observers                | 5    | 1      | 38          | 11,36% | 2,27%    | 86,36%       |
| Citizen Observers                      | 2    | 1      | 41          | 4,55%  | 2,27%    | 93,18%       |