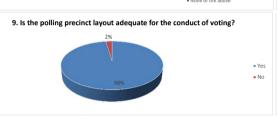

|                                                                    | Yes | No | % Yes   | % No   |
|--------------------------------------------------------------------|-----|----|---------|--------|
|                                                                    |     |    |         |        |
| Is the polling precinct layout adequate for the conduct of voting? | 42  | 4  | 07.670/ | 2.33%  |
| the conduct of voting?                                             | 42  | 1  | 97,67%  | 2,33%  |
| 10. Is there a queue of voters waiting to                          |     |    |         |        |
| vote?                                                              | 9   | 34 | 20,93%  | 79,07% |