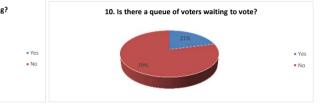

|                                                                    | Yes | No | % Yes   | % No   |
|--------------------------------------------------------------------|-----|----|---------|--------|
|                                                                    |     |    |         |        |
| Is the polling precinct layout adequate for the conduct of voting? | 42  | 4  | 07.670/ | 2.33%  |
| the conduct of voting?                                             | 42  | 1  | 97,67%  | 2,33%  |
| 10. Is there a queue of voters waiting to                          |     |    |         |        |
| vote?                                                              | 9   | 34 | 20,93%  | 79,07% |