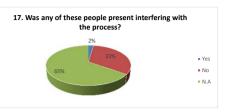

|                                                                     | Yes -<br>uninvited<br>police/army | Yes - Other    | No               | % Yes -<br>uninvited<br>police/army | % Yes - Other        | % No                   |
|---------------------------------------------------------------------|-----------------------------------|----------------|------------------|-------------------------------------|----------------------|------------------------|
| 16. Any unauthorized person(s) present inside the polling precinct? | Yes                               | 0<br><b>No</b> | 40<br><b>N.A</b> | 6,98%<br><b>% Yes</b>               | 0,00%<br><b>% No</b> | 93,02%<br><b>% N.A</b> |
| 17. Was any of these people present interfering with the process?   | 1                                 | 14             | 28               |                                     |                      | 65,12%                 |
| 18. Did you observe any ineligible voters being allowed to vote?    | 0                                 | 43             | 0                | 0,00%                               | 100,00%              | 0,00%                  |