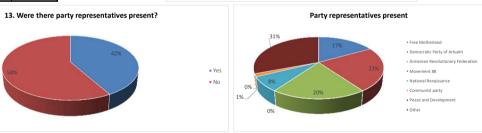

% Absent

0,00% 0,00% 0,00%

| 12. Precinct Commission members present | Male  | Female | Absent | % Male | % Female |
|-----------------------------------------|-------|--------|--------|--------|----------|
| Chairperson                             | 27,00 | 16,00  | 0,00   | 62,79% | 37,21    |
| Deputy Chairperson                      | 19,00 | 24,00  | 0,00   | 44,19% | 55,81    |
| Secretary                               | 4,00  | 39,00  | 0,00   | 9,30%  | 90,70    |
|                                         | Yes   | No     | % Yes  | % No   |          |
| 13. Were there party representatives    |       |        |        |        | 1        |
|                                         |       |        |        |        |          |
| present?                                | 18,00 | 25,00  | 41,86% | 58,14% |          |