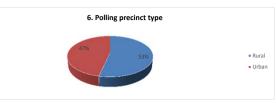

## N° of polling precincts visited

|                          | Rural | Urban | % Rural | % Urban |
|--------------------------|-------|-------|---------|---------|
| 6. Polling precinct type | 23    | 20    | 53,49%  | 46,51%  |