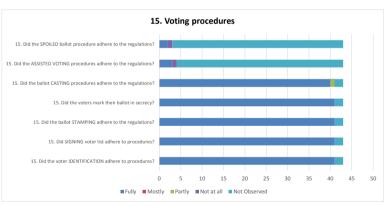

## 

|                                                                   | Fully | Mostly | Partly | Not at all | Not Observed | % Fully | % Mostly | % Partly | % Not at all | % Not<br>Observed |
|-------------------------------------------------------------------|-------|--------|--------|------------|--------------|---------|----------|----------|--------------|-------------------|
| 15. Did the voter IDENTIFICATION adhere to procedures?            | 41    | 0      | 0      | 0          | 2            | 95,35%  | 0,00%    | 0,00%    | 0,00%        | 4,65%             |
| 15. Did SIGNING voter list adhere to procedures?                  | 41    | 0      | 0      | 0          | 2            | 95,35%  | 0,00%    | 0,00%    | 0,00%        | 4,65%             |
| 15. Did the ballot STAMPING adhere to the regulations?            | 41    | 0      | 0      | 0          | 2            | 95,35%  | 0,00%    | 0,00%    | 0,00%        | 4,65%             |
| 15. Did the voters mark their ballot in secrecy?                  | 41    | 0      | 0      | 0          | 2            | 95,35%  | 0,00%    | 0,00%    | 0,00%        | 4,65%             |
| 15. Did the ballot CASTING procedures adhere to the regulations?  | 40    | 0      | 1      | 0          | 2            | 93,02%  | 0,00%    | 2,33%    | 0,00%        | 4,65%             |
| 15. Did the ASSISTED VOTING procedures adhere to the regulations? | 3     | 0      | 0      | 1          | 39           | 6,98%   | 0,00%    | 0,00%    | 2,33%        | 90,70%            |
| 15. Did the SPOILED ballot procedure adhere to the regulations?   | 2     | 0      | 0      | 1          | 40           | 4,65%   | 0,00%    | 0,00%    | 2,33%        | 93,02%            |