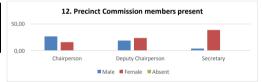

% Absent

0,00% 0,00% 0,00%

| 12. Precinct Commission members present | Male  | Female | Absent | % Male | % Female |
|-----------------------------------------|-------|--------|--------|--------|----------|
| Chairperson                             | 27,00 | 16,00  | 0,00   | 62,79% | 37,21    |
| Deputy Chairperson                      | 19,00 | 24,00  | 0,00   | 44,19% | 55,81    |
| Secretary                               | 4,00  | 39,00  | 0,00   | 9,30%  | 90,70    |
|                                         | Yes   | No     | % Yes  | % No   |          |
| 13. Were there party representatives    |       |        |        |        | 1        |
|                                         |       |        |        |        |          |
| present?                                | 18,00 | 25,00  | 41,86% | 58,14% |          |