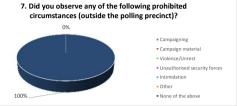

| 7. Did you observe any of the following prohibited circumstances? | Inside | Outside | % Inside | % Outside |
|-------------------------------------------------------------------|--------|---------|----------|-----------|
| Campaigning                                                       | 0      | 0       | 0,00%    | 0,00%     |
| Campaign material                                                 | 0      | 0       | 0,00%    | 0,00%     |
| Violence/Unrest                                                   | 0      | 0       | 0,00%    | 0,00%     |
| Unauthorised security forces                                      | 2      | 0       | 4,65%    | 0,00%     |
| Intimidation                                                      | 0      | 0       | 0,00%    | 0,00%     |
| Other                                                             | 0      | 0       | 0,00%    | 0,00%     |
| None of the above                                                 | 41     | 43      | 95,35%   | 100,00%   |