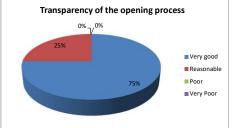

| 17. What is your team's overall assessment of the conduct of the opening procedure in this polling precinct? | Very good | Reasonable | Poor | Very Poor | % Very<br>good | % Reasonable | % Poor | % Very<br>Poor |
|--------------------------------------------------------------------------------------------------------------|-----------|------------|------|-----------|----------------|--------------|--------|----------------|
|                                                                                                              |           |            |      |           |                |              |        |                |
| Overall assessment                                                                                           | 3         | 1          | 0    | 0         | 75,00%         | 25,00%       | 0,00%  | 0,00%          |
| Opening environment and process                                                                              | 3         | 1          | 0    | 0         | 75,00%         | 25,00%       | 0,00%  | 0,00%          |
| Precinct Commission staff performance                                                                        | 3         | 1          | 0    | 0         | 75,00%         | 25,00%       | 0,00%  | 0,00%          |
| Transparency of the opening process                                                                          | 3         | 1          | 0    | 0         | 75,00%         | 25,00%       | 0,00%  | 0,00%          |