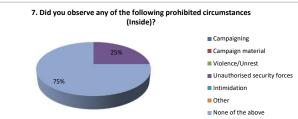

| 7. Did you observe any of the following prohibited circumstances? | Inside | Outside | % Inside | % Outside |
|-------------------------------------------------------------------|--------|---------|----------|-----------|
| Campaigning                                                       | 0      | 0       | 0,00%    | 0,00%     |
| Campaign material                                                 | 0      | 0       | 0,00%    | 0,00%     |
| Violence/Unrest                                                   | 0      | 0       | 0,00%    | 0,00%     |
| Unauthorised security forces                                      | 1      | 0       | 25,00%   | 0,00%     |
| Intimidation                                                      | 0      | 0       | 0,00%    | 0,00%     |
| Other                                                             | 0      | 0       | 0,00%    | 0,00%     |
| None of the above                                                 | 3      | 4       | 75,00%   | 100,00%   |