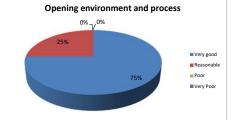

| 17. What is your team's overall assessment of the conduct of the opening procedure in this polling precinct? | Very good | Reasonable | Poor | Very Poor | % Very<br>good | % Reasonable | % Poor | % Very<br>Poor |
|--------------------------------------------------------------------------------------------------------------|-----------|------------|------|-----------|----------------|--------------|--------|----------------|
|                                                                                                              |           |            |      |           |                |              |        |                |
| Overall assessment                                                                                           | 3         | 1          | 0    | 0         | 75,00%         | 25,00%       | 0,00%  | 0,00%          |
| Opening environment and process                                                                              | 3         | 1          | 0    | 0         | 75,00%         | 25,00%       | 0,00%  | 0,00%          |
| Precinct Commission staff performance                                                                        | 3         | 1          | 0    | 0         | 75,00%         | 25,00%       | 0,00%  | 0,00%          |
| Transparency of the opening process                                                                          | 3         | 1          | 0    | 0         | 75,00%         | 25,00%       | 0,00%  | 0,00%          |