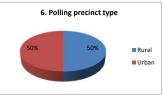

## N° of polling precincts visited 4

|                          | Rural | Urban | % Rural | % Urban |
|--------------------------|-------|-------|---------|---------|
| 6. Polling precinct type | 2     | 2     | 50,00%  | 50,00%  |