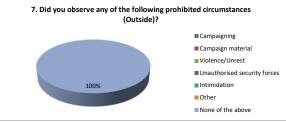

| 7. Did you observe any of the following prohibited circumstances? | Inside | Outside | % Inside | % Outside |
|-------------------------------------------------------------------|--------|---------|----------|-----------|
| Campaigning                                                       | 0      | 0       | 0,00%    | 0,00%     |
| Campaign material                                                 | 0      | 0       | 0,00%    | 0,00%     |
| Violence/Unrest                                                   | 0      | 0       | 0,00%    | 0,00%     |
| Unauthorised security forces                                      | 1      | 0       | 25,00%   | 0,00%     |
| Intimidation                                                      | 0      | 0       | 0,00%    | 0,00%     |
| Other                                                             | 0      | 0       | 0,00%    | 0,00%     |
| None of the above                                                 | 3      | 4       | 75,00%   | 100,00%   |