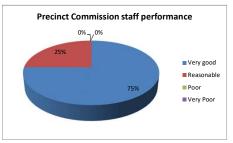

| 17. What is your team's overall assessment of the conduct of the opening procedure in this polling precinct? | Very good | Reasonable | Poor | Very Poor | % Very<br>good | % Reasonable | % Poor | % Very<br>Poor |
|--------------------------------------------------------------------------------------------------------------|-----------|------------|------|-----------|----------------|--------------|--------|----------------|
|                                                                                                              |           |            |      |           |                |              |        |                |
| Overall assessment                                                                                           | 3         | 1          | 0    | 0         | 75,00%         | 25,00%       | 0,00%  | 0,00%          |
| Opening environment and process                                                                              | 3         | 1          | 0    | 0         | 75,00%         | 25,00%       | 0,00%  | 0,00%          |
| Precinct Commission staff performance                                                                        | 3         | 1          | 0    | 0         | 75,00%         | 25,00%       | 0,00%  | 0,00%          |
| Transparency of the opening process                                                                          | 3         | 1          | 0    | 0         | 75,00%         | 25,00%       | 0,00%  | 0,00%          |