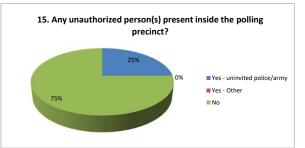

|                                                                     | Yes -<br>uninvited | Yes - Other | No  | % Yes -<br>uninvited | % Yes -<br>Other | % No   |
|---------------------------------------------------------------------|--------------------|-------------|-----|----------------------|------------------|--------|
| 15. Any unauthorized person(s) present inside the polling precinct? | 1                  | 0           | 3   | 25,00%               | 0,00%            | 75,00% |
|                                                                     | Yes                | No          | N.A | % Yes                | % No             | % N.A  |
| 16. Was any of these people present interfering with the process?   | 0                  | 3           | 1   | 0,00%                | 75,00%           | 25,00% |