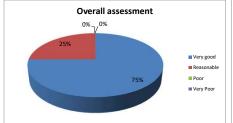

| 17. What is your team's overall assessment of the conduct of the opening procedure in this polling precinct? | Very good | Reasonable | Poor | Very Poor | % Very<br>good | % Reasonable | % Poor | % Very<br>Poor |
|--------------------------------------------------------------------------------------------------------------|-----------|------------|------|-----------|----------------|--------------|--------|----------------|
|                                                                                                              |           |            |      |           |                |              |        |                |
| Overall assessment                                                                                           | 3         | 1          | 0    | 0         | 75,00%         | 25,00%       | 0,00%  | 0,00%          |
| Opening environment and process                                                                              | 3         | 1          | 0    | 0         | 75,00%         | 25,00%       | 0,00%  | 0,00%          |
| Precinct Commission staff performance                                                                        | 3         | 1          | 0    | 0         | 75,00%         | 25,00%       | 0,00%  | 0,00%          |
| Transparency of the opening process                                                                          | 3         | 1          | 0    | 0         | 75,00%         | 25,00%       | 0,00%  | 0,00%          |