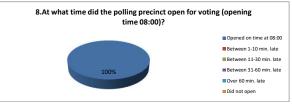

|                                                                               | Opened on time at 08:00 | Between 1-10<br>min. late | Between<br>11-30<br>min. late | Between<br>31-60 min.<br>late |   | Did not open |         | 1-10 min. | 11-30 | %<br>Between<br>31-60<br>min. late |       | % Did not open |
|-------------------------------------------------------------------------------|-------------------------|---------------------------|-------------------------------|-------------------------------|---|--------------|---------|-----------|-------|------------------------------------|-------|----------------|
| 8.At what time did the polling precinct open for voting (opening time 08:00)? | 4                       | 0                         | 0                             | 0                             | 0 | 0            | 100,00% | 0,00%     | 0,00% | 0,00%                              | 0,00% | 0,00%          |