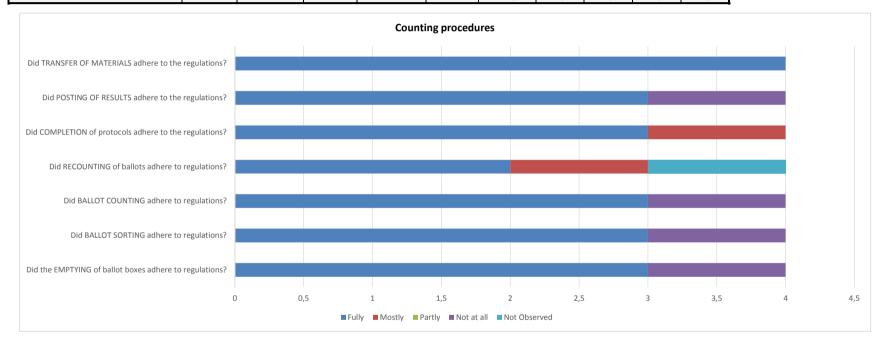

| 18. Counting procedures                                    | Fully | Mostly | Partly | Not at all | Not<br>Observed | % Fully | % Mostly | % Partly | % Not at<br>all | % Not<br>Observed |
|------------------------------------------------------------|-------|--------|--------|------------|-----------------|---------|----------|----------|-----------------|-------------------|
|                                                            |       |        |        |            |                 |         |          |          |                 |                   |
| Did the EMPTYING of ballot boxes<br>adhere to regulations? | 3     | 0      | 0      | 1          | 0               | 75,00%  | 0,00%    | 0,00%    | 25,00%          | 0,00%             |
| Did BALLOT SORTING adhere to regulations?                  | 3     | 0      | 0      | 1          | 0               | 75,00%  | 0,00%    | 0,00%    | 25,00%          | 0,00%             |
| Did BALLOT COUNTING adhere to regulations?                 | 3     | 0      | 0      | 1          | 0               | 75,00%  | 0,00%    | 0,00%    | 25,00%          | 0,00%             |

| Did RECOUNTING of ballots adhere to regulations?       | 2 | 1 | 0 | 0 | 1 | 50,00%  | 25,00% | 0,00% | 0,00%  | 25,00% |
|--------------------------------------------------------|---|---|---|---|---|---------|--------|-------|--------|--------|
| Did COMPLETION of protocols adhere to the regulations? | 3 | 1 | 0 | 0 | 0 | 75,00%  | 25,00% | 0,00% | 0,00%  | 0,00%  |
| Did POSTING OF RESULTS adhere to the regulations?      | 3 | 0 | 0 | 1 | 0 | 75,00%  | 0,00%  | 0,00% | 25,00% | 0,00%  |
| Did TRANSFER OF MATERIALS adhere to the regulations?   | 4 | 0 | 0 | 0 | 0 | 100,00% | 0,00%  | 0,00% | 0,00%  | 0,00%  |