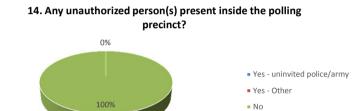

| 16. Closing procedures                                                   | Fully | Mostly | Partly | Not at all | Not<br>Observed | % Fully | % Mostly | % Partly | % Not at<br>all | % Not<br>Observed |
|--------------------------------------------------------------------------|-------|--------|--------|------------|-----------------|---------|----------|----------|-----------------|-------------------|
| Were the CLOSING procedures followed?                                    | 3     | 1      | 0      | 0          | 0               | 75,00%  | 25,00%   | 0,00%    | 0,00%           | 0,00%             |
| lonoweu.                                                                 | 3     | 1      | 0      | 0          | 0               | 73,00%  | 23,00%   | 0,0078   | 0,0078          | 0,00%             |
| Did the SEALING of ballot box (closing of the ballot box slot) adhere to |       |        |        |            |                 |         |          |          |                 |                   |
| regulations?                                                             | 3     | 0      | 1      | 0          | 0               | 75,00%  | 0,00%    | 25,00%   | 0,00%           | 0,00%             |
|                                                                          |       |        |        |            |                 |         |          |          |                 |                   |