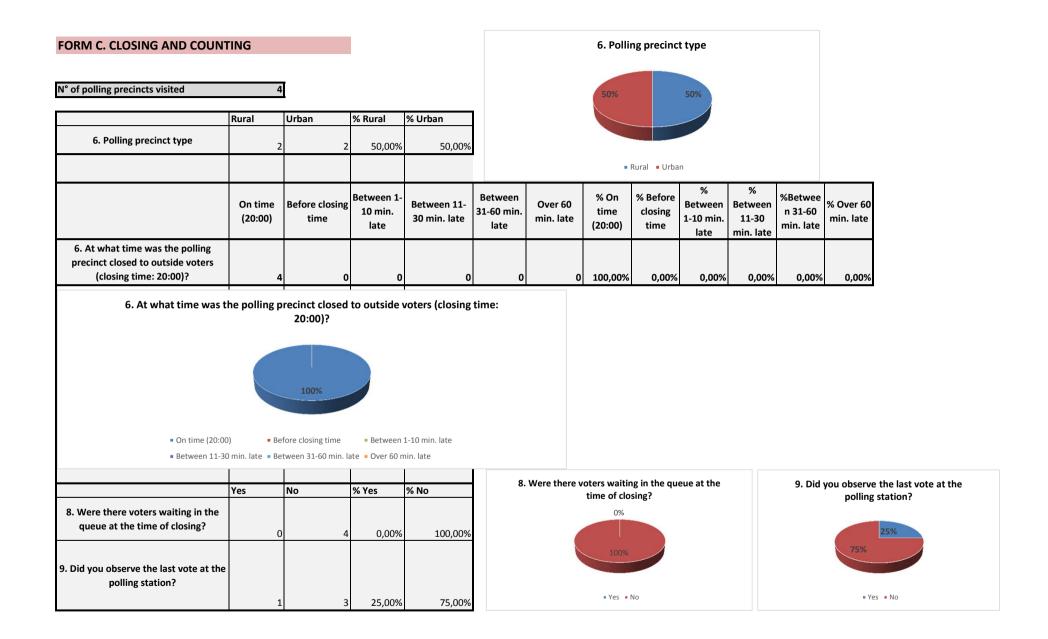

| 13. Were there other observers |      |        | Not     |        |          | %Not    |
|--------------------------------|------|--------|---------|--------|----------|---------|
| present                        | Male | Female | present | % Male | % Female | present |
| International observers        | 0    | 0      | 4       | 0,00%  | 0,00%    | 100,00% |
| Citizen Observers              | 0    | 0      | 4       | 0,00%  | 0,00%    | 100,00% |