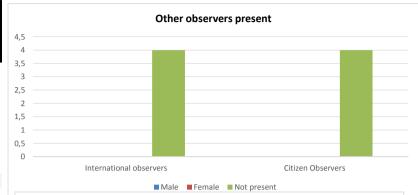

|                                                                        | Yes -<br>uninvited<br>police/arm | Yes - Other | No  | % Yes -<br>uninvited<br>police/army | % Yes -<br>Other | % No    |
|------------------------------------------------------------------------|----------------------------------|-------------|-----|-------------------------------------|------------------|---------|
| 14. Any unauthorized person(s)<br>present inside the polling precinct? | 0                                | 0           | 4   | 0,00%                               | 0,00%            | 100,00% |
|                                                                        | Yes                              | No          | N.A | % Yes                               | % No             | % N.A   |
| 15. Was any of these people present interfering with the process?      | 0                                | 0           | 4   | 0,00%                               | 0,00%            | 100,00% |