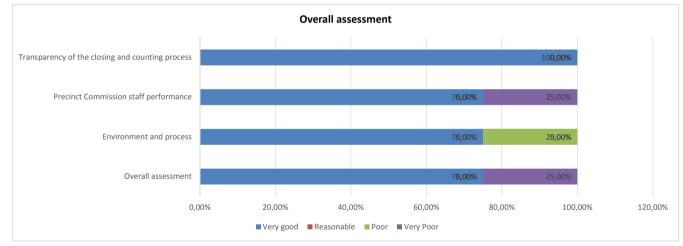

| 24. What is your team's overall<br>assessment of the conduct of the<br>closing and counting procedures in this<br>polling precinct? | Very good | Reasonable | Poor | Very Poor | % Very<br>good | %<br>Reasonable | % Poor | % Very<br>Poor |
|-------------------------------------------------------------------------------------------------------------------------------------|-----------|------------|------|-----------|----------------|-----------------|--------|----------------|
| Overall assessment                                                                                                                  | 3         | 0          | 0    | 1         | 75,00%         | 0,00%           | 0,00%  | 25,00%         |
| Environment and process                                                                                                             | 3         | 0          | 1    | 0         | 75,00%         | 0,00%           | 25,00% | 0,00%          |
| Precinct Commission staff<br>performance                                                                                            | 3         | 0          | 0    | 1         | 75,00%         | 0,00%           | 0,00%  | 25,00%         |
| Transparency of the closing and<br>counting process                                                                                 | 4         | 0          | 0    | 0         | 100,00%        | 0,00%           | 0,00%  | 0,00%          |